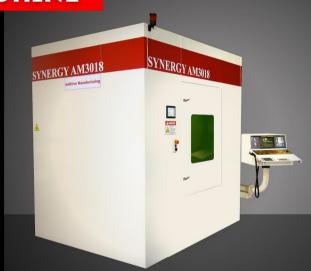

# **CNC BASED OPEN CHAMBER MACHINE**

#### Suitable for:

**L**ow deposition, fine feature buildup and repair. Ultra thin laser cladding deposits using High speed laser cladding process.

# **Typical Applications:**

Tensile Testing coupons, R&D, Spindle shaft repair, Automotive reman part repair

# **Maximum size of parts:**

18" X 12" x 10"