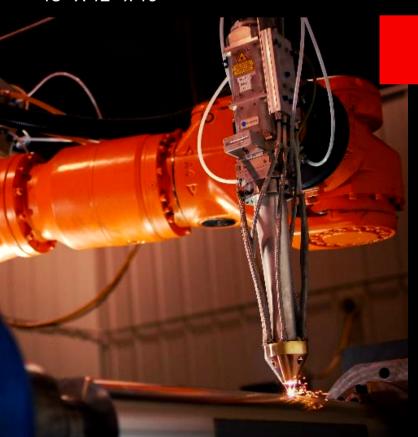

# ROBOTIC OPEN CHAMBER MACHINE

### **Suitable for:**

High deposition, buildup and repair of complex profiles

# **Typical Applications:**

Large area buildups, hydraulic shaft repair, wear and corrosion resistant coatings, oil and gas hardfacing

# **Maximum size of parts:**

8 ft x 8ft x 8ft Shafts up to 60" OD x 15 ft long